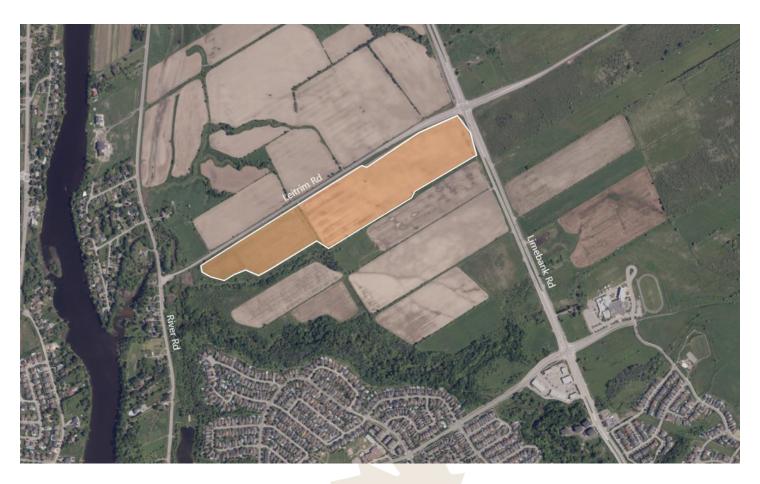

# Farm Property for Rent - 1430 Leitrim Rd

# **Property Features:**

- 62 acres of cultivatable land (59.7 of Class 2 tile drained land)
- No infrastructure onsite
- Proximity to dense residential area, potential of on-site store for farm products
- 20 minutes from downtown Ottawa