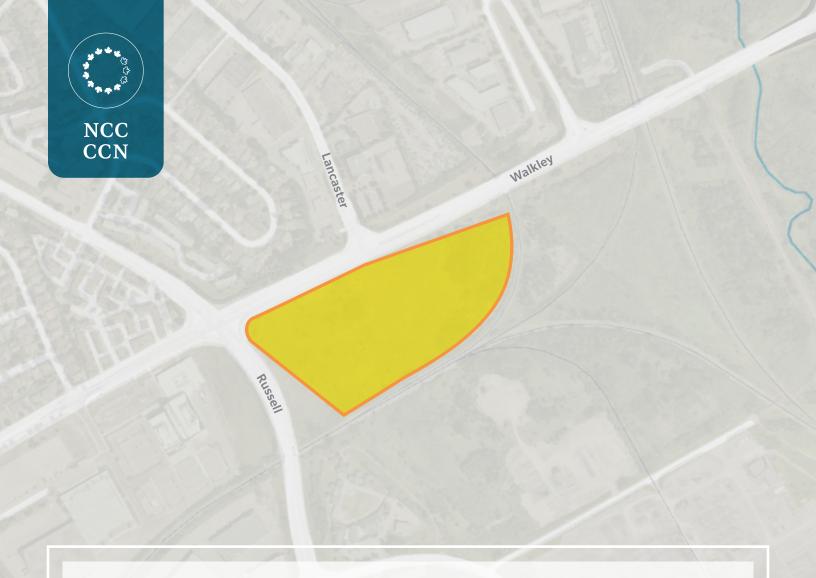

**2391, 2630, 2646 and 2650 Walkley Road** Ottawa, ON

## **Property Overview**

**Civic Address** 2391, 2630, 2646 and 2650 Walkley Road, Ottawa

Southeast corner of Russell and Walkley roads, Location in the Ottawa east industrial market in the

east end of the City of Ottawa

**Land Area** 16.51 acres (6.68 hectares)

**Property Taxes** \$55,077 (2016)

**Zoning** GM1 [137] S 139 - General mixed use

in the Township of Gloucester, designated as **Legal description** Part 3 on 5R-5597, Part 9 on 4R-8319 and Part 6