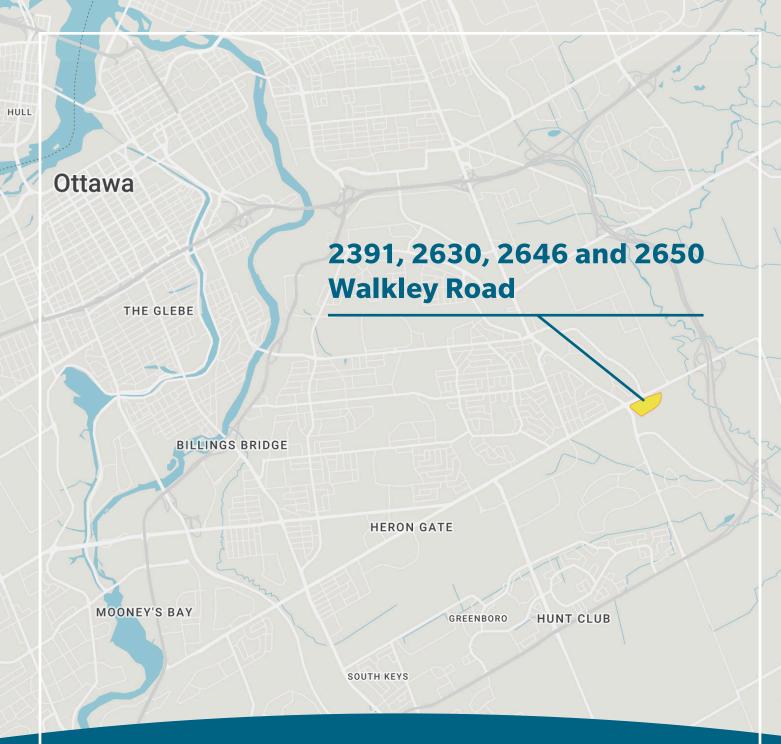

**2391, 2630, 2646 and 2650 Walkley Road** Ottawa, ON

## **Property Overview**

**Civic Address** 2391, 2630, 2646 and 2650 Walkley Road, Ottawa

Southeast corner of Russell and Walkley roads, Location in the Ottawa east industrial market in the

east end of the City of Ottawa