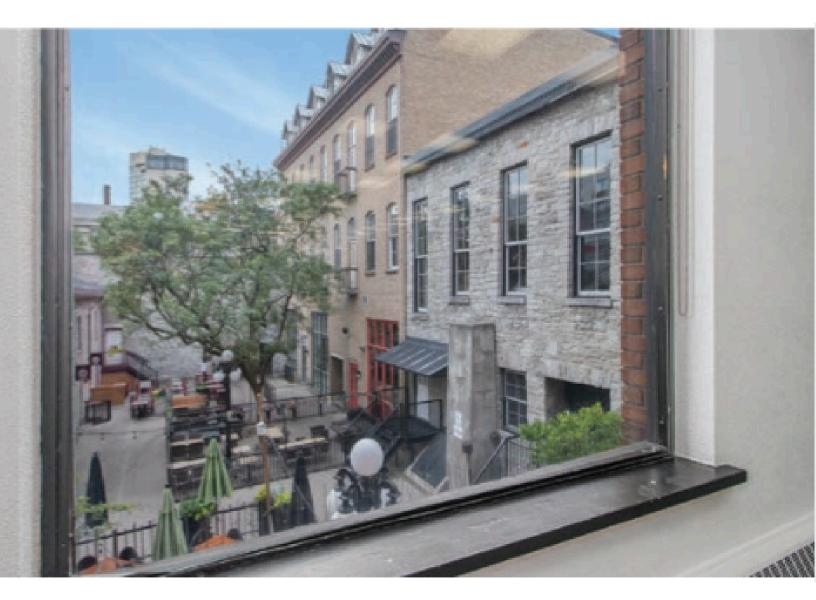

ELEVATOR ACCESS

HIGH CEILINGS

AND EXPOSED STONE WALLS

VIEWS OF CLARENDON AND YORK COURTYARDS

OPEN CONCEPT MEZZANINES

#### TURNKEY OFFICE SPACE IN THE BYWARD MARKET

In a building housing the former offices of two successful hightechnology firms, 12 York Street's high ceilings, exposed stone walls and open-concept mezzanines provide a unique layout. Ideally located in the ByWard Market and just metres from the new Rideau light-rail station, the area offers a large variety of shops, restaurants, hotels, services and tourist attractions.