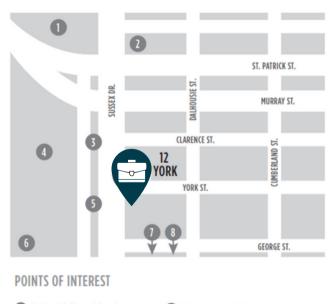

#### LOCATION

- National Gallery of Canada
- Notre-Dame Cathedral Basilica
  Embassy of the United States

Major's Hill Park

- S Revenue Canada Agency
- Fairmont Château Laurier
  Rideau Centre
- Rideau LET Stati

8 Rideau LRT Station

https://ncc-ccn.gc.ca/doing-business

leasing-location@ncc-ccn.ca