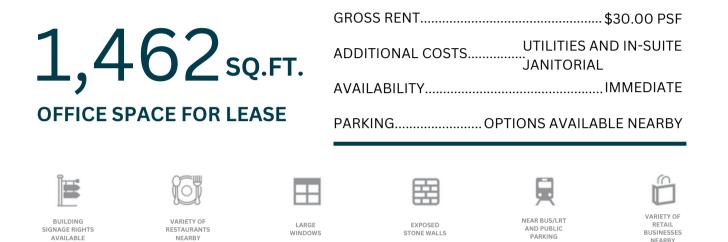

#### 449 SUSSEX DRIVE

### **OFFICE SPACE WITH HERITAGE CHARM**

A unique opportunity to lease office space on prestigious Sussex Drive. Situated in the ByWard Market among a wide variety of shops, restaurants, hotels and other amenities, 449 Sussex Drive is conveniently located near the new light-railtransit system. Its exposed stone walls and large windows add to the charm of this extraordinary heritage building.