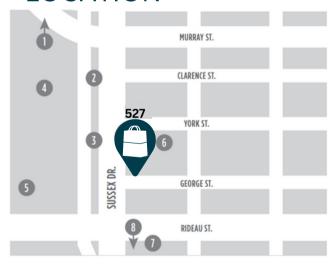

### LOCATION

#### POINTS OF INTEREST

- National Gallery of Canada
- Embassy of the United States
- Revenue Canada Agency
- Major's Hill Park
- Fairmont Château Laurier
- 6 The Ottawa Sign (tourist attraction)
- Rideau Centre
- The Westin Ottawa