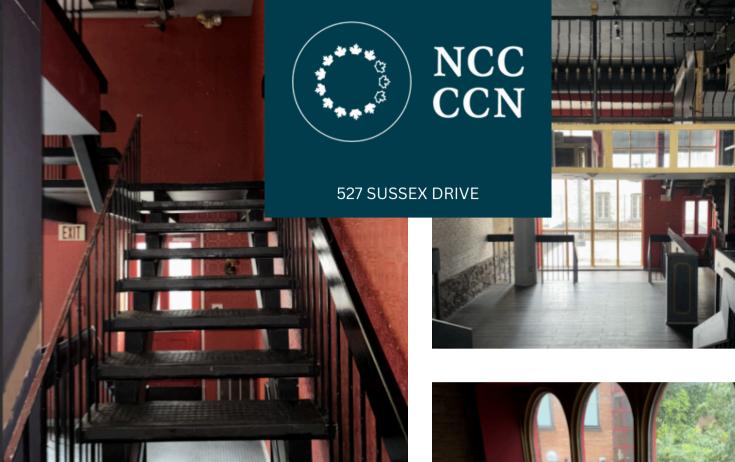

## **BYWARD MARKET**

527 SUSSEX DRIVE OTTAWA, ON

527 SUSSEX DRIVE

1,642 sq.ft.

| GROSS RENT       | \$40.00 PSF    |
|------------------|----------------|
| ADDITIONAL COSTS | UTILITIES      |
| AVAILABILITY     | IMMEDIATE      |
| PARKING          | STREET PARKING |

527 SUSSEX DRIVE