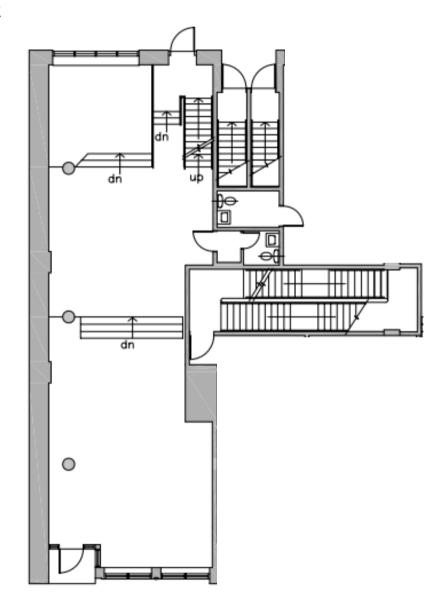

| IMMEDIATE      |
| PARKING          | STREET PARKING |









20,000/DAY







**HIGH-TRAFFIC RETAIL** 

Located along Sussex Drive between George Street and York Street, in the busy ByWard Market, this location offers exceptional visibility, high foot traffic and quick access to the light-rail transit system. Surrounded by numerous nearby attractions, including the Rideau Centre, the National Art Gallery and Major's Hill Park, it is a prime retail location.

### LOCATION



#### POINTS OF INTEREST

- National Gallery of Canada
- Embassy of the United States
- Revenue Canada Agency
- Major's Hill Park
- Fairmont Château Laurier
- 6 The Ottawa Sign (tourist attraction)
- Rideau Centre
- The Westin Ottawa





















527 SUSSEX DRIVE



# **FLOORPLAN**

### **GROUND FLOOR**