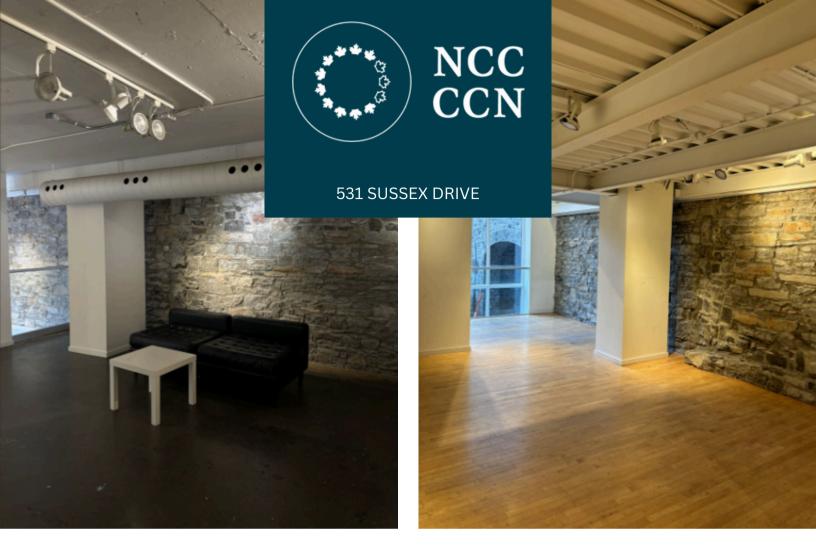

UTILITIES      |
| AVAILABILITY     | IMMEDIATE      |
| PARKING          | STREET PARKING |









20,000/DAY







NEAR BUS/L AND PUBLI PARKING

## **HIGH-TRAFFIC RETAIL**

Located along Sussex Drive between George Street and York Street, in the busy ByWard Market, this location offers exceptional visibility, high foot traffic and quick access to the light-rail transit system. Surrounded by numerous nearby attractions, including the Rideau Centre, the National Art Gallery and Major's Hill Park, it is a prime retail location.

### **LOCATION**



#### POINTS OF INTEREST

- National Gallery of Canada
- Embassy of the United States
- Revenue Canada Agency
- Major's Hill Park
- Fairmont Château Laurier
- 6 The Ottawa Sign (tourist attraction)
- Rideau Centre
- The Westin Ottawa





















# **FLOORPLAN**

### **GROUND FLOOR**