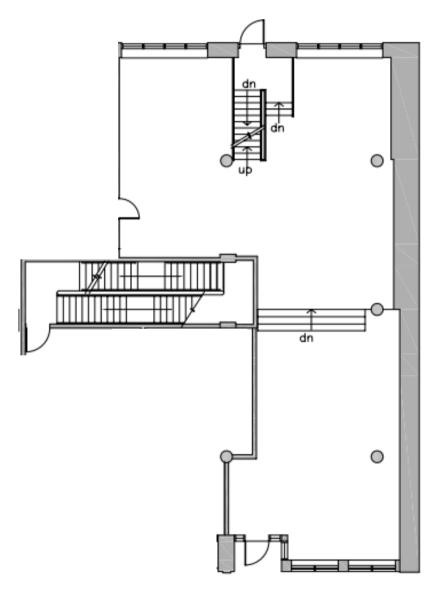

|
| PARKING          | STREET PARKING |









20,000/DAY







NEAR BUS/L AND PUBLI PARKING

## **HIGH-TRAFFIC RETAIL**

Located along Sussex Drive between George Street and York Street, in the busy ByWard Market, this location offers exceptional visibility, high foot traffic and quick access to the light-rail transit system. Surrounded by numerous nearby attractions, including the Rideau Centre, the National Art Gallery and Major's Hill Park, it is a prime retail location.

### **LOCATION**



#### POINTS OF INTEREST

- National Gallery of Canada
- Embassy of the United States
- Revenue Canada Agency
- Major's Hill Park
- Fairmont Château Laurier
- 6 The Ottawa Sign (tourist attraction)
- Rideau Centre
- The Westin Ottawa





















# **FLOORPLAN**

### **GROUND FLOOR**