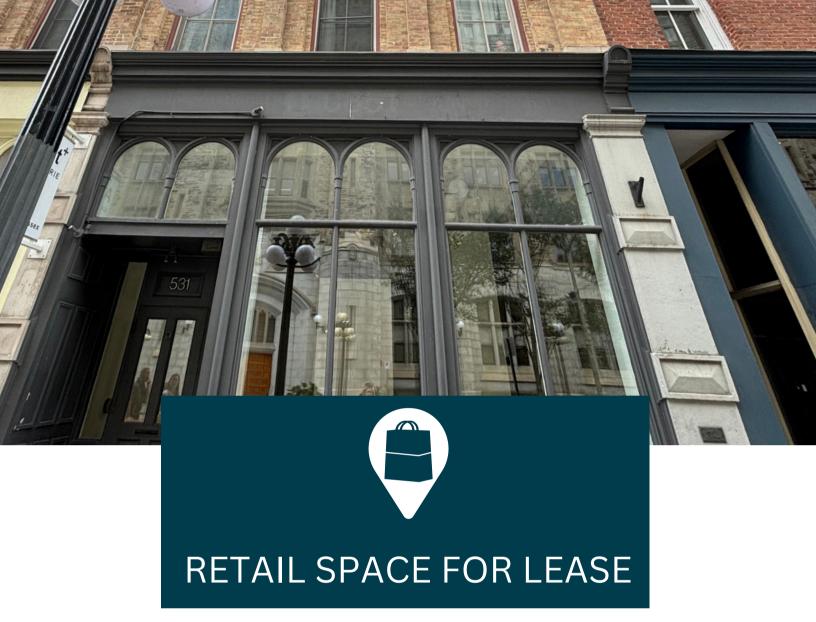

## **BYWARD MARKET**

531 SUSSEX DRIVE OTTAWA, ON

531 SUSSEX DRIVE

2,727 sq.ft.

| GROSS RENT       | \$40.00 PSF    |
|------------------|----------------|
| ADDITIONAL COSTS | UTILITIES      |
| AVAILABILITY     | IMMEDIATE      |
| PARKING          | STREET PARKING |

## **HIGH-TRAFFIC RETAIL**

Located along Sussex Drive between George Street and York Street, in the busy ByWard Market, this location offers exceptional visibility, high foot traffic and quick access to the light-rail transit system. Surrounded by numerous nearby attractions, including the Rideau Centre, the National Art Gallery and Major's Hill Park, it is a prime retail location.