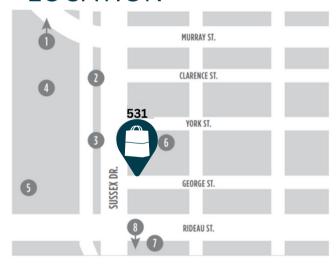

### **LOCATION**

#### POINTS OF INTEREST

- National Gallery of Canada
- Embassy of the United States
- Revenue Canada Agency
- Major's Hill Park
- Fairmont Château Laurier
- 6 The Ottawa Sign (tourist attraction)
- Rideau Centre
- The Westin Ottawa