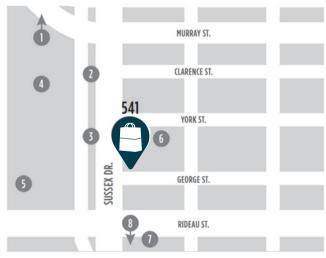

### HIGH-TRAFFIC RETAIL

Located along Sussex Drive between George Street and York Street, in the busy ByWard Market, this location offers exceptional visibility, high foot traffic and quick access to the lightrail transit system. Surrounded by numerous nearby attractions, including the Rideau Centre, the National Art Gallery and Major's Hill Park, it is a prime retail location.

#### POINTS OF INTEREST

- National Gallery of Canada
- Embassy of the United States
- Revenue Canada Agency
- Major's Hill Park
- Fairmont Château Laurier
- The Ottawa Sign (tourist attraction)
- Rideau Centre
- The Westin Ottawa