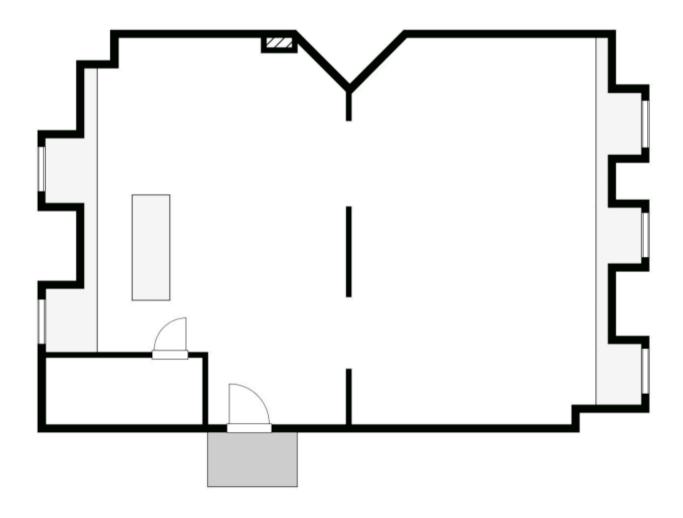

|
| AVAILABILITY     | IMMEDIATE      |
| PARKING          | STREET PARKING |







SUSSEX DRIVE









### HIGH-TRAFFIC RETAIL

Located along Sussex Drive between George Street and York Street, in the busy ByWard Market, this location offers exceptional visibility, high foot traffic and quick access to the lightrail transit system. Surrounded by numerous nearby attractions, including the Rideau Centre, the National Art Gallery and Major's Hill Park, it is a prime retail location.

## LOCATION



#### POINTS OF INTEREST

- National Gallery of Canada
- Embassy of the United States
- Revenue Canada Agency
- Major's Hill Park
- Fairmont Château Laurier
- The Ottawa Sign (tourist attraction)
- Rideau Centre
- The Westin Ottawa



























# **FLOORPLAN**

**GROUND FLOOR**